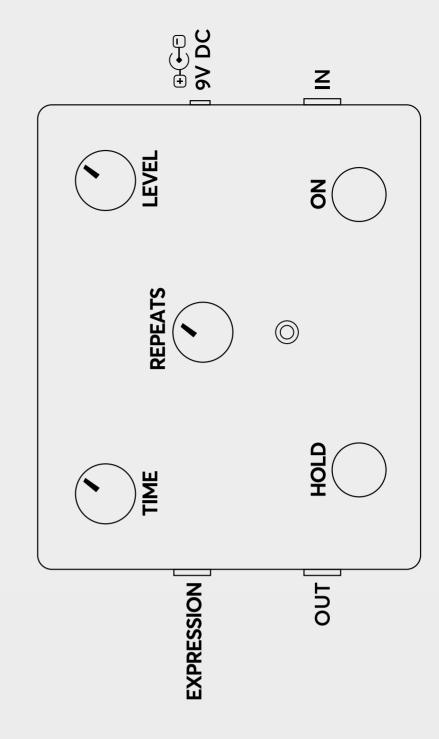

# CONTROLS

- 1. LEVEL controls the depth of the repeats on top of your dry signal
- 2. TIME sets the delay time
- 3. REPEATS sets the amount of repeats
- 4. Left Footswitch engages the HOLD function. Keep this switch pressed down to hear your repeats gradually morph into an infinite oscillation loop! Release the switch and the number of the repeats is right back to where the repeats-knob is set at.
- Internal trimmer (blue rectangular trimmer) sets the amount of maximum repeats. Turn clockwise to increase the amount of repeats.

EXPRESSION PEDAL INPUT

EXP adjusts the delay time of the repeats.

Only our EXP2 expression pedal will provide ensured operation and full sweep.

SPECIFICATIONS

- 1. True Bypass
- 2. Works with 9V DC adaptor (tip-negative)
- 3. Power consumption: 30 mA of power when ON
- **4.** Dimensions (jacks, pots etc. included): 15 x 12 x 5.6 cm / 5.9 x 4.7 x 2.2 inches
- **5.** Weight: 650g / 1.4 lbs.